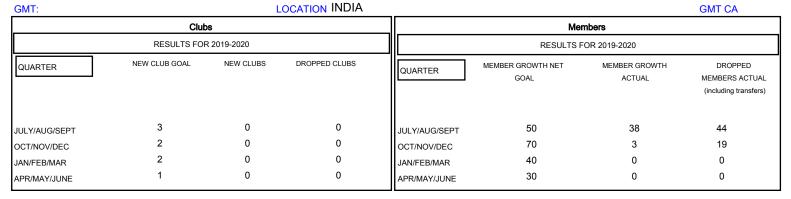

## GOALS AND ACTUAL NEW CLUBS CUMULATIVE

## GOALS AND ACTUAL MEMBERS CUMULATIVE

| -■- MEMBER GROWTH NET GOAL        |  |
|-----------------------------------|--|
| - ● - MEMBER GROWTH ACTUAL        |  |
| - ▲ - LAST YEAR MEMBERSHIP ACTUAL |  |
|                                   |  |
|                                   |  |
|                                   |  |

Results as of: 11/30/2019

| DROPPED CLUBS: 0         |    |
|--------------------------|----|
| DROPPED MEMBERS          |    |
| <u>BROLLED MICIMBERS</u> |    |
| DECEASED                 | 2  |
| CLUB CANCELLED           | 0  |
| OTHER                    | 61 |
| TOTAL                    | 63 |