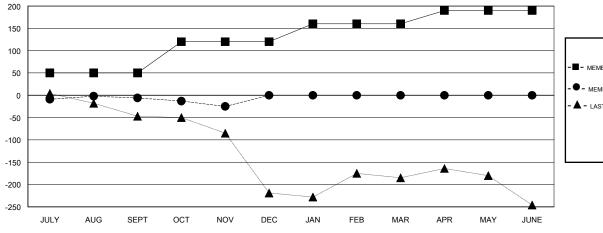

## GOALS AND ACTUAL MEMBERS CUMULATIVE

| -■- MEMBER GROWTH NET GOAL        |  |
|-----------------------------------|--|
| - ● - MEMBER GROWTH ACTUAL        |  |
| - ▲ - LAST YEAR MEMBERSHIP ACTUAL |  |
|                                   |  |
|                                   |  |
|                                   |  |